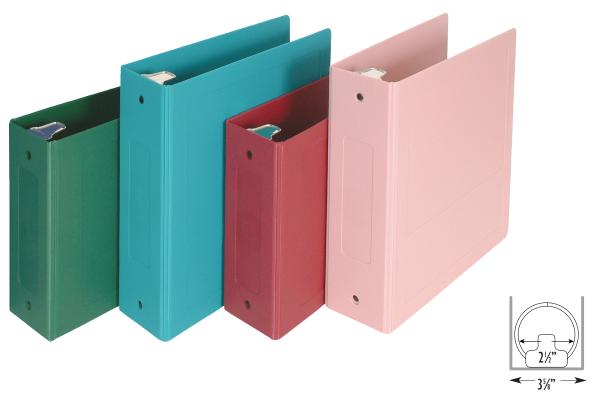

## 21/2" Molded Ring Binders

Omnimed molded 2½ inch ring binders are made of hospital grade tri-polymer material that is strong, flexible and easy to clean. Equipped with our patented twin-hinge system, sheets are easily added and secured in the binder. They are warranted to last and can withstand the hardest use without ripping or ring failure. These binders have a heavy duty 3 - ring system and come in a variety of fade-resistant colors to compliment your office or home needs. Each binder can accommodate up to 450 plus sheets. These products include a 3 year warranty.

## Measures:

#205020 - 2½" spine - Side Open - 11½"H x 12½"W x 3½"D #205021 - 2½" spine - Top Open - 14¾"H x 9½"W x 3½"D

Green

Aqua

Burgundy Mauve

Green

Ruby Sienna (Side open only)